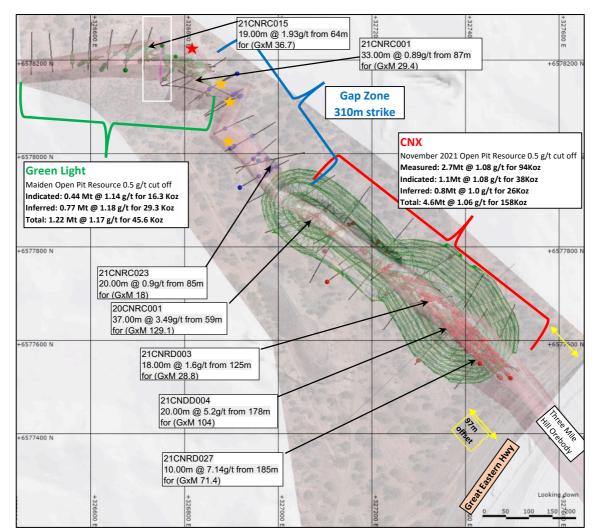

Figure 4: Plan view showing the location of Green Light along strike from the Three Mile Hill and CNX deposits. The 2D location of significant intersections drilled in 2020-21 exceeding 0.5g/t (and including up to 3m internal dilution) are shown by dots coloured as: CNX (red), Gap Zone (blue) and Green Light (green). The locations of 2020-21 drilling in the CNX/Green Light area are marked by black traces. The G2 Gabbro (pink semi-transparent polygon) is the host of the majority of the CNX, Green Light and Three Mile Hill mineralisation. The G2 Gabbro strikes north-west at Three Mile Hill, CNX and the Gap Zone. At the east side of Green Light, the G2 Gabbro is folded and strikes west south-west. The location of the section box for Figure 5 (white box) is also shown. Princess Midas shallow workings and minor shafts are shown as orange stars. The larger Princess Midas shaft is marked by a red star. An early draft November 2021 CNX open pit design is depicted as green strings.