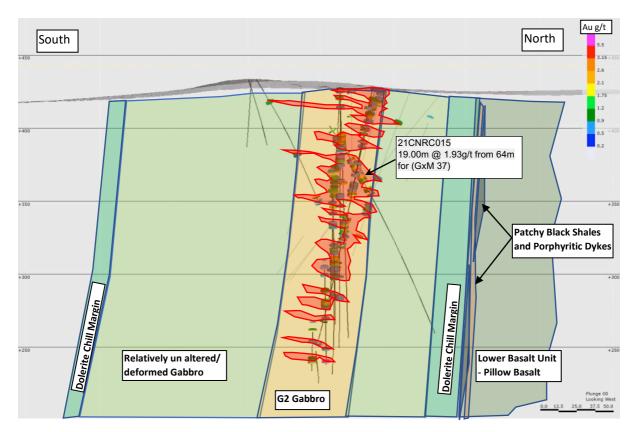

Figure 3: Sectional view north-west of the interpreted cross section 20CNDD004. The sub-vertical yellow polygon shows the location of the modelled G2 Gabbro that hosts the majority of the CNX mineralisation. The labelled significant intersection was calculated using a 0.5g/t cut-off and up to 3m internal dilution. Red polygons show the location of the bulk-style CNX mineralisation. A preliminary pit design that was developed to assess the December 2020 CNX Mineral Resource update is also shown.