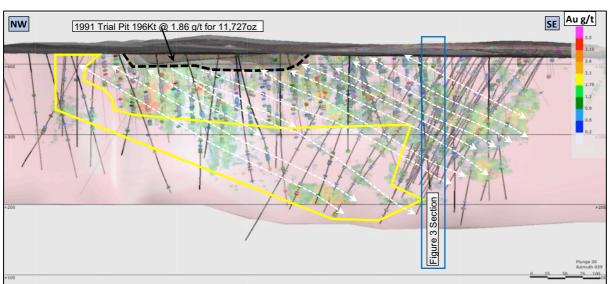

Figure 2: Long-sectional view north-east of the CNX LUC Mineral Resource block model, cut-off at 0.8 g/t to highlight the higher-grade structure with:

- Assays from drilling to date as per the inset legend
- 2020-21 drilling with thick black drill traces

- High-grade, south-east dipping structural fabric marked with white-dashed arrows
- Historic 1991 pit location, marked with dashed black line; production figure is labelled
- Yellow polygon, marking the location areas to be targeted for resource upgrade drilling in 2022