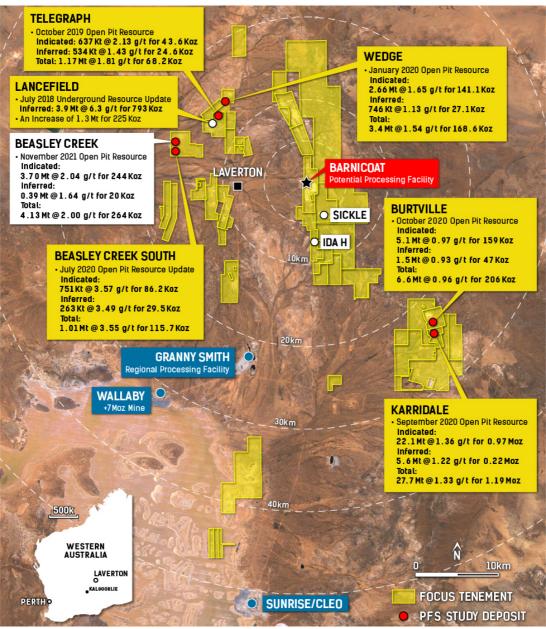

Figure 1: Coolgardie location map highlighting deposits included in the 2020 PFS (red dots), Mineral Resources currently under review (magenta stars) and recently updated Mineral Resources (labelled).