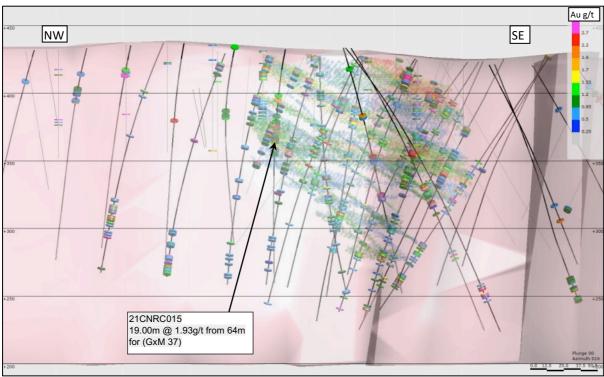

Figure 2: Long-sectional view north-east of the CNX LUC Mineral Resource block model, cut-off at 0.8 g/t to highlight the higher-grade structure with:

- Assays from drilling to date as per the inset legend
- 2020-21 drilling with thick black drill traces

- High-grade, south-east dipping structural fabric marked with white-dashed arrows
- Historic 1991 pit location, marked with dashed black line; production figure is labelled
- Yellow polygon, marking the location areas to be targeted for resource upgrade drilling in 2022