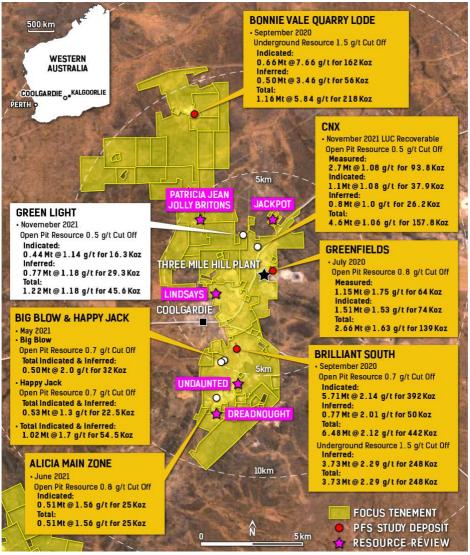

Figure 1: Coolgardie location map highlighting deposits included in the 2020 PFS (red dots), Mineral Resources currently under review (magenta stars) and recently updated Mineral Resources (labelled).