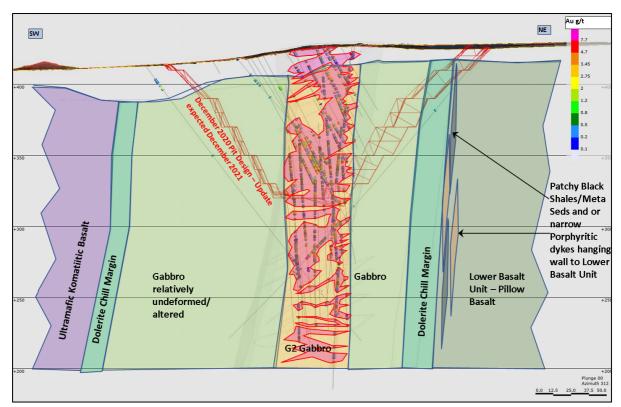

Figure 3: Sectional view north-west of the interpreted cross section 20CNDD004. The sub-vertical yellow polygon shows the location of the modelled G2 Gabbro that hosts the majority of the CNX mineralisation. The labelled significant intersection was calculated using a 0.5g/t cut-off and up to 3m internal dilution. Red polygons show the location of the bulk-style CNX mineralisation. A preliminary pit design that was developed to assess the December 2020 CNX Mineral Resource update is also shown.